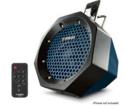

## **SYAMAHA**

- Portable Player Doc
- This easy-to-carry, powerful speaker system frees your iPod/iPhone music for your active lifestyle. Enjoy your entire content library whenever you want, wherever you go.
- Value: \$130