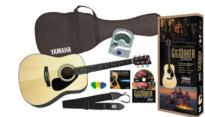

- Gigmaker Deluxe
- The all-new Gigmaker Deluxe acoustic guitar package is a complete kit that includes a premium SOLID TOP guitar for superior tone and projection, plus everything you need to play a gig right now!
- Value: \$352

Donated by Yamaha Corporation of America